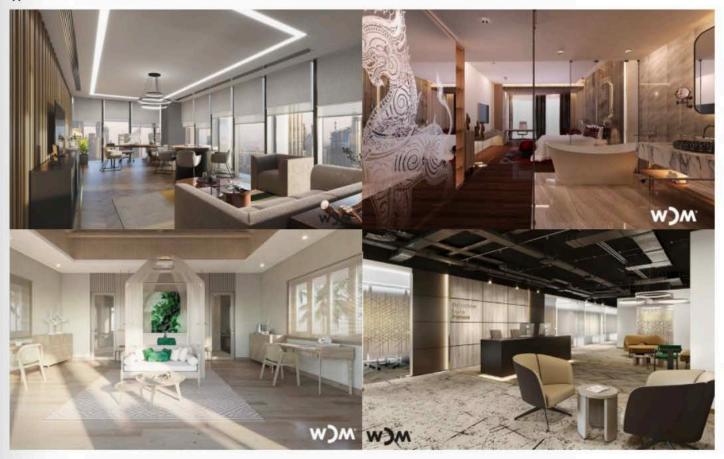

Based in the sprawling, extravagant city of Dubai, WORLDESIGNTEAM is a multi-cultural, highly skilled interior design studio. Typically working in the private sector, it has expanded its talents to collaborating with companies on commercial and hospitality projects. WORLDESIGNTEAM create bespoke designs, incorporating opulent features and the client's desires in order to provide a high-quality final product.

WORLDESIGNTEAM works internationally, having previously worked on projects within the UAE, Europe, UK and Thailand. Both in-house and remotely, WORLDESIGNTEAM have cultivated a highly talented team, that aim to provide an innovative, detail-oriented service. While it specialises in luxury interior design, it offers a variety of services, such as interior architecture, decoration, landscaping, and window display design.

Taking a meticulous approach to each project, WORLDESIGNTEAM follows a set method for creating designs. Beginning with the client's brief, the customer is invited to an open, one-on-one conversation with one of the team, where they endeavour to get to know the client and understand the brief. The team then creates an initial sketch layout of the room or building and begin to utilise mood boards and reference pictures in order to create a pre-concept. Preparing two options for the client, they are then presented during a meeting. After gaining the customer's approval, the team creates a final Concept and render, which then completes the project.